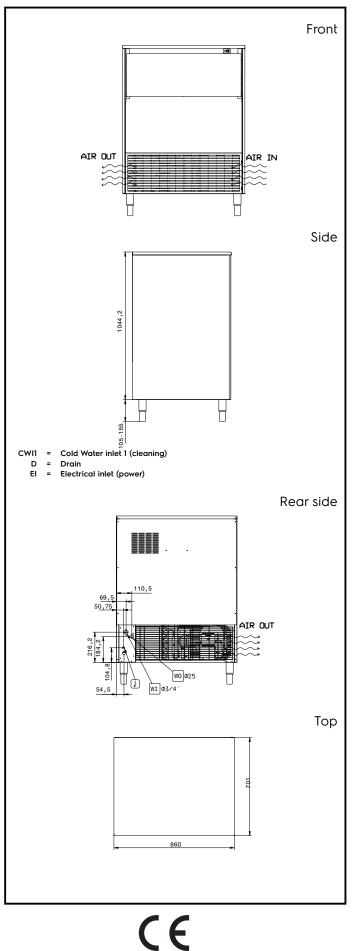

## lce Makers Ice Cuber (40gr), 155kg/24h, 75kg bin, water-cooled

| Electric                                                                                                                              |                                                                  |
|---------------------------------------------------------------------------------------------------------------------------------------|------------------------------------------------------------------|
| Supply voltage:<br>Electrical power, max:                                                                                             | 220-240 V/1N ph/50 Hz<br>1.04 kW                                 |
| Capacity:                                                                                                                             |                                                                  |
| Bin capacity:                                                                                                                         | 75 kg                                                            |
| Key Information:                                                                                                                      |                                                                  |
| External dimensions, Width:<br>External dimensions, Depth:<br>External dimensions, Height:<br>Net weight:<br>Output:<br>Kind of cube: | 860mm<br>700mm<br>1149mm<br>95 kg<br>155 kg/day<br>Ice Cube 40 g |
| Sustainability                                                                                                                        |                                                                  |
| Refrigerant type:<br>Refrigerant weight:<br>Water consumption:                                                                        | R290<br>140 g<br>79.2 lt/hr                                      |