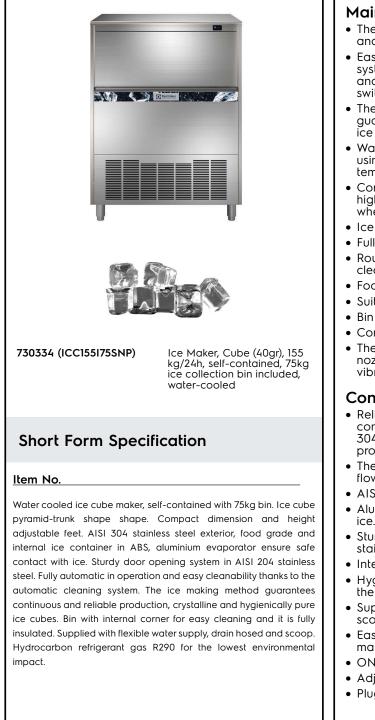

Ice Makers Ice Cuber (40gr), 155kg/24h, 75kg bin, water-cooled

| ITEM #       |   |
|--------------|---|
| MODEL #      | _ |
| NAME #       | _ |
| <u>SIS #</u> | _ |
| AIA #        | _ |

#### Main Features

- The ice making method guarantees a continuous and reliable production.
- Easy cleanability guaranteed by an automatic system: the cleaning switch activate the circulation and the rinse of water; at the end of the cycle just swithed again to start producing ice.
- The ice-making method (spray layering) guarantees crystalline, compact, hygienically pure ice cubes that are resistant to melting.
- Water consumption and productivity calculated using 15°C water temperature and 21°C ambient temperature.
- Compact dimensions of the ice cubers make them highly suitable for any location, particularly those where space is at a premium.
- Ice cube pyramid-trunk shape.
- Fully automatic in operation.
- Rounded internal corners of the bin assure ease of cleaning.
- Food grade ABS interior.
- Suitable for gravity drain only.
- Bin included.
- Compliant to CE requirements for safety.
- The innovative anti-scale spray system with flexible nozzles avoids limescale deposits through small vibrations.

### Construction

- Reliability guaranteed by the quality of the construction materials used (front, top and sides in 304 AISI stainless steel) and the sophisticated product and process technology involved.
- The sprayers are easy to take away, permit a simple flowing and prevent limestone formation.
- AISI 304 stainless steel exterior.
- Aluminium evaporator ensures a safe contact with ice.
- Sturdy door opening system made in AISI 304 stainless steel.
- Internal ice containers in ABS.
- Hygienical plastic spray arms removable without the use of tools.
- Supplied with flexible water supply, drain hoses and scoop.
- Easy access to the main components for maintenance.
- ON-OFF rocker switch.
- Adjustable 105-155mm feet.
- Plug as standard (schuko type).